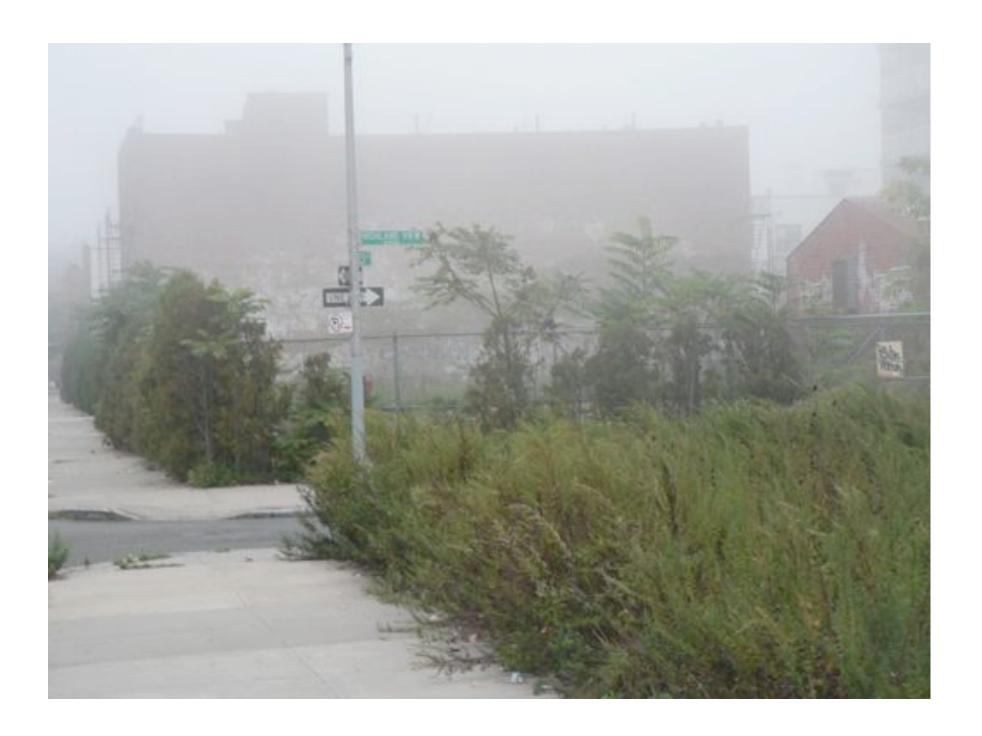

Site 1: W. 15<sup>th</sup> and Boardwalk "Playland"

Succession, Dispersal, Disturbance

Along boardwalk to Site 2

Second site – Highland View Ave (dune and poplars)

Sed canology

Landscape design – Mapping

Landscape – Mapping and Vision of the Future Vision with development in lovey 1 stand, this space could be a park foplars -would probably to repeat with other trees drip morstine FULLE MORE butterflies, must insuck sandy dives
removal of garbage
balance setween matrix + explic Shading ty Expansion into Greenway connecting townsyn any toland