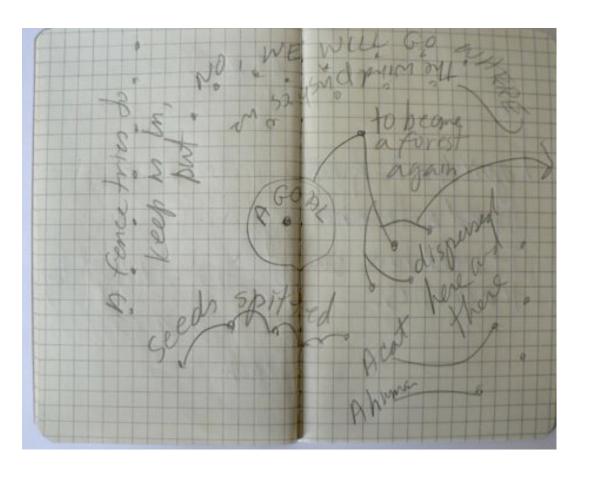

Site 1: W. 15<sup>th</sup> and Boardwalk "Playland"

Succession, Dispersal, Disturbance

Along boardwalk to Site 2

Second site – Highland View Ave (dune and poplars)

Sed canology

Landscape design – Mapping

Landscape – Mapping and Vision of the Future Vision with development in lovey 1 stand, this space could be a park foplars -would probably to repeat with other trees drip morstine FULLE MORE butterflies, must insuck sandy dives
removal of garbage
balance setween matrix + explic Shading ty Expansion into Greenway connecting townsyn any toland