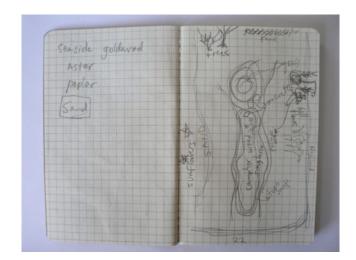

Site 1: W. 15<sup>th</sup> and Boardwalk "Playland"

Succession, Dispersal, Disturbance

Along boardwalk to Site 2

Second site – Highland View Ave (dune and poplars)

Sed canology

Landscape design – Mapping

Landscape – Mapping and Vision of the Future Vision with development in lovey 1 stand, this space could be a park foplars -would probably to repeat with other trees drip morstine FULLE MORE butterflies, must insuck sandy dives
removal of garbage
balance setween matrix + explic Shading ty Expansion into Greenway connecting townsyn any toland