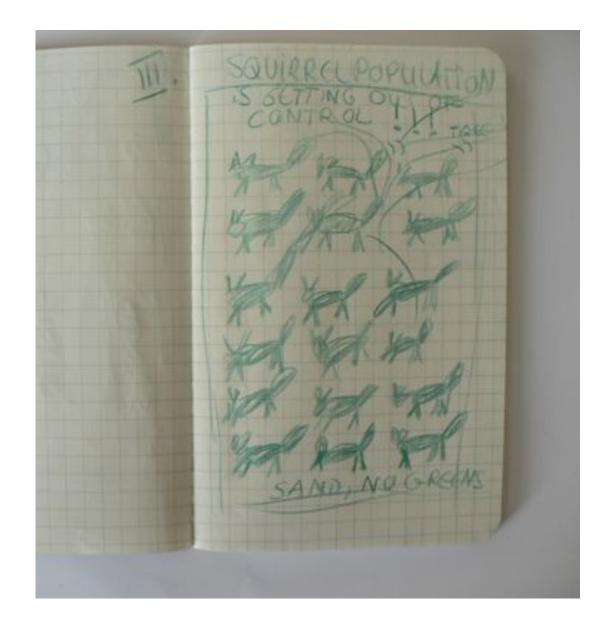

Site 3 – 'landscaping' next to Site 2

What moves

Organizing Randomness (Dance scores)

Com 2050