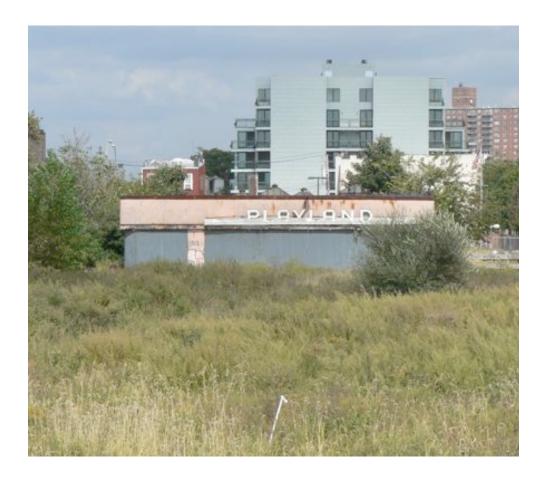

Site 1: W. 15<sup>th</sup> and Boardwalk "Playland"

Succession, Dispersal, Disturbance

Along boardwalk to Site 2

Second site – Highland View Ave (dune and poplars)

Sed canology

Landscape design – Mapping

Landscape – Mapping and Vision of the Future Vision with development in lovey 1 stand, this space could be a park foplars -would probably to repeat with other trees drip morstine FULLE MORE butterflies, must insuck sandy dives
removal of garbage
balance setween matrix + explic Shading ty Expansion into Greenway connecting townsyn any toland