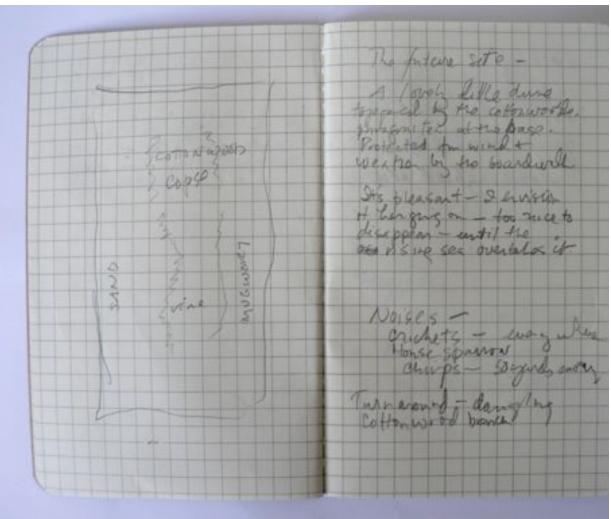

Site 1: W. 15<sup>th</sup> and Boardwalk "Playland"

Succession, Dispersal, Disturbance

Along boardwalk to Site 2

Second site – Highland View Ave (dune and poplars)

Sed canology

Landscape design – Mapping

Landscape – Mapping and Vision of the Future Vision with development in lovey 1 stand, this space could be a park foplars -would probably to repeat with other trees drip morstine FULLE MORE butterflies, must insuck sandy dives
removal of garbage
balance setween matrix + explic Shading ty Expansion into Greenway connecting townsyn any toland