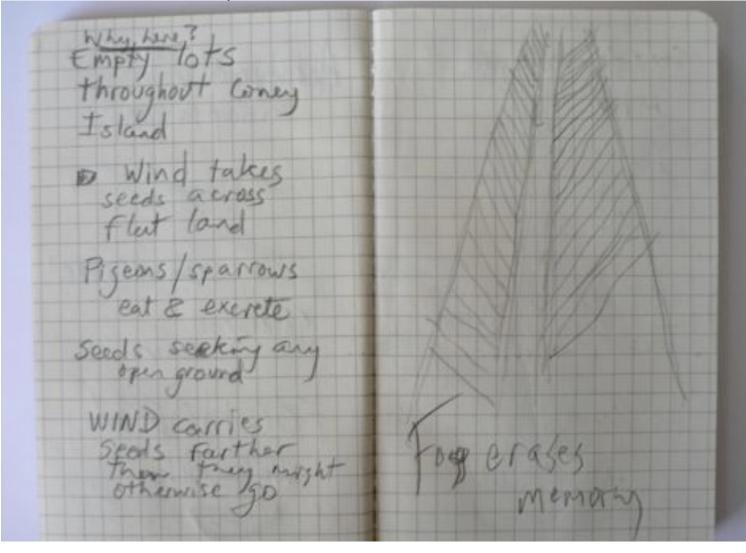

Site 3 – 'landscaping' next to Site 2

What moves

Organizing Randomness (Dance scores)

Com 2050