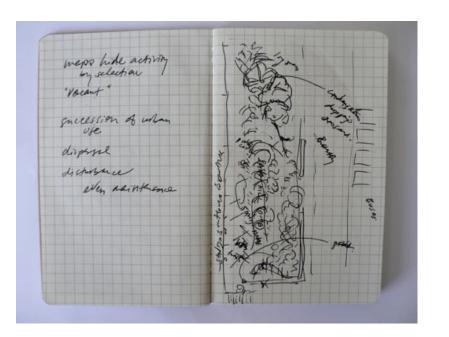

Site 1: W. 15<sup>th</sup> and Boardwalk "Playland"

Succession, Dispersal, Disturbance

Along boardwalk to Site 2

Second site – Highland View Ave (dune and poplars)

Sed canology

Landscape design – Mapping

Landscape – Mapping and Vision of the Future Vision with development in lovey 1 stand, this space could be a park foplars -would probably to repeat with other trees drip morstine FULLE MORE butterflies, must insuck sandy dives
removal of garbage
balance setween matrix + explic Shading ty Expansion into Greenway connecting townsyn any toland