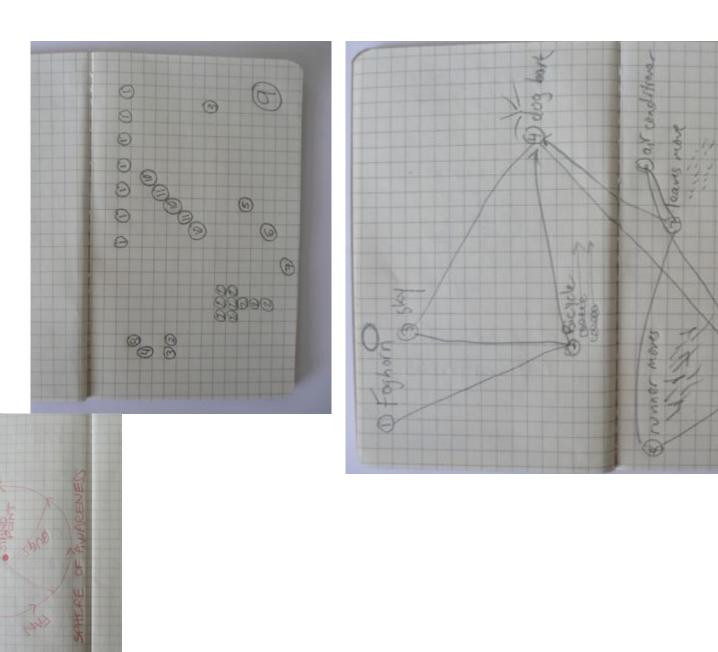

The pellow out.

The plants near the plants near the plants near the pellow of the pellow.

The pellow of the pellow of the pellow.

The pellow of the pellow of the pellow.

takes the

Landscape – Observation: Heard and Seen (Deductive)

Site 3 – 'landscaping' next to Site 2

What moves

Organizing Randomness (Dance scores)

Com 2050