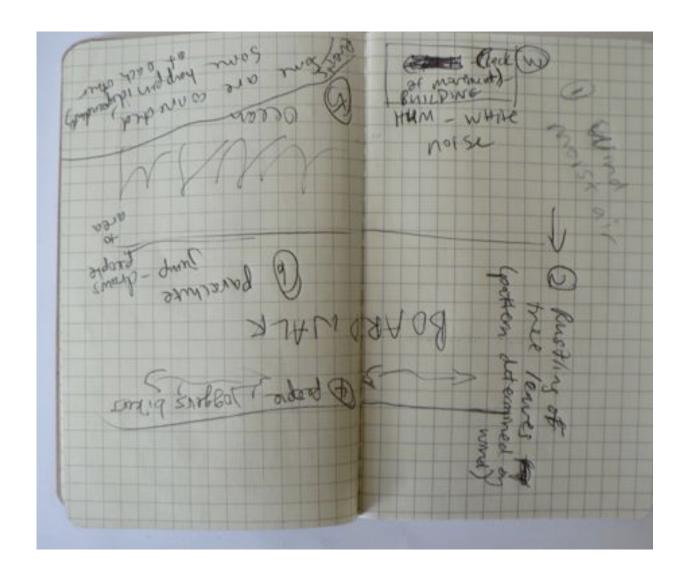

The pellow out.

The plants near the plants near the plants near the pellow of the pellow.

The pellow of the pellow of the pellow.

The pellow of the pellow of the pellow.

takes the

Landscape – Observation: Heard and Seen (Deductive)