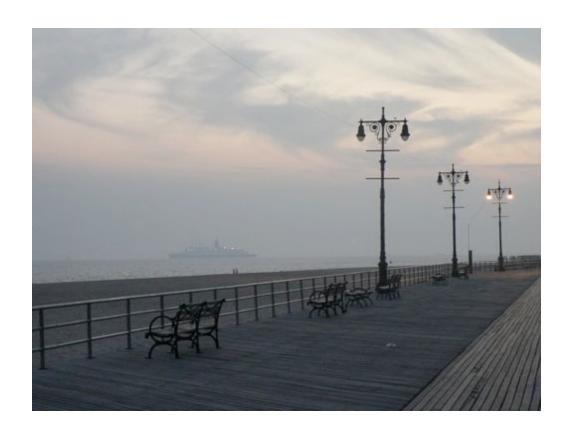

Site 1: W. 15<sup>th</sup> and Boardwalk "Playland"

Succession, Dispersal, Disturbance

Along boardwalk to Site 2

Second site – Highland View Ave (dune and poplars)

Sed canology

Landscape design – Mapping

Landscape – Mapping and Vision of the Future Vision with development in lovey 1 stand, this space could be a park foplars -would probably to repeat with other trees drip morstine FULLE MORE butterflies, must insuck sandy dives
removal of garbage
balance setween matrix + explic Shading ty Expansion into Greenway connecting townsyn any toland