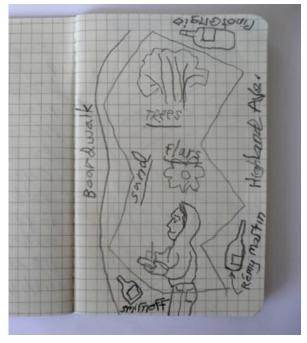

Site 1: W. 15<sup>th</sup> and Boardwalk "Playland"

Succession, Dispersal, Disturbance

Along boardwalk to Site 2

Second site – Highland View Ave (dune and poplars)

Sed canology

Landscape design – Mapping

Landscape – Mapping and Vision of the Future Vision with development in lovey 1 stand, this space could be a park foplars -would probably to repeat with other trees drip morstine FULLE MORE butterflies, must insuck sandy dives
removal of garbage
balance setween matrix + explic Shading ty Expansion into Greenway connecting townsyn any toland